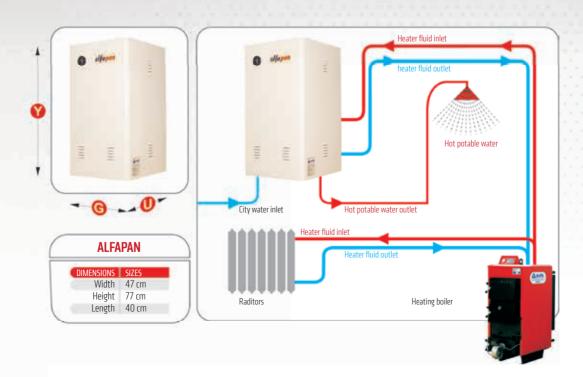

## **PROPERTIES OF ALFAPANS**

- It is mounted instead of radiators which is located in bathroom and kitchens where central heating system is located
- It ensures heating of space like radiator
- It supplies hot water requirement by central heating system or electrical power
- ALFAPAN models with electrical heater (optional), carry out preheating in cold winter conditions and provides faster prepara-

tion of potable water.

- Sanitary and hot water is obtained with 60, 80 and 100 liter capacity without condensation and rusting.
- It does not mix the heating water within central heating installation and city water we use.
- City water is considered as 100C
- Maximum operational pressure is 6 BAR